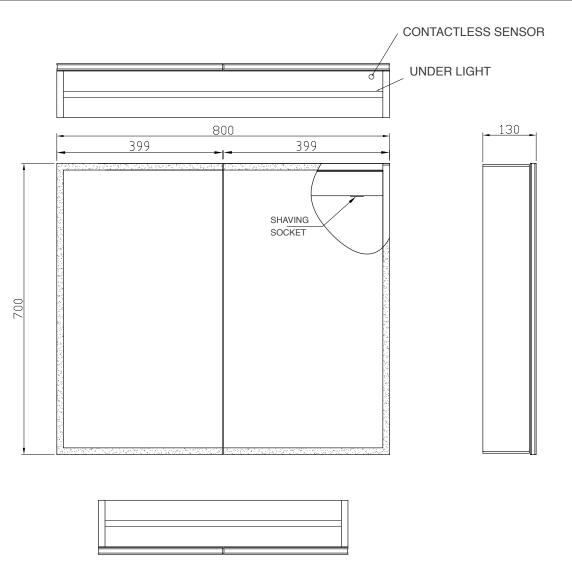

H 700 x W 800 x D 130mm

## Features

- · LED Aluminium Mirror Cabinet
- · Multi Functional Infrared Sensor Controls Light from Cool - Warm & Brightness with **Memory Function**
- · Ambient Downlight

- · Soft Close Hinge Doors
- · 2 Adjustable Shelves
- · Heated Demister Pad
- · Charging Socket
- Mirror Sides
- IP44