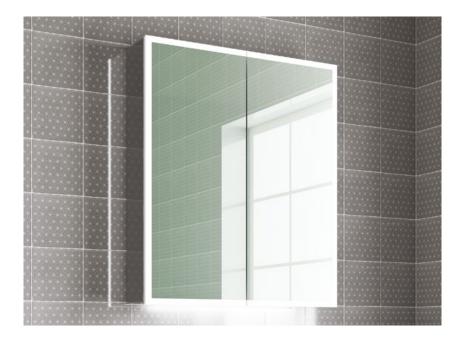

## Features

- · LED Aluminium Mirror Cabinet
- · Multi Functional Infrared Sensor Controls Light from Cool - Warm & Brightness with **Memory Function**
- · Ambient Downlight

- · Soft Close Hinge Doors
- · 2 Adjustable Shelves
- · Heated Demister Pad
- · Charging Socket
- Mirror Sides
- IP44