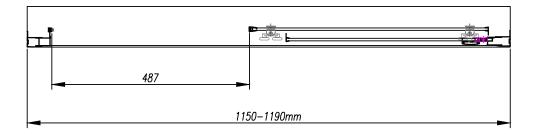

## Size (mm) - 1200

Lifetime Guarantee (Subject to within Terms and Conditions)

- 6mm Toughened Safety Glass to EN12150 and CE Approved
- · MYSHIELD Easy Clean Glass and Chrome Profiles
- · Strong Magnetic Closing with Easy Clean click out Rollers
- · Reversible Doors & Easy to Install
- 1900mm Height
- Extension Profile Available Extra 40mm
- **Double Rollers Top & Bottom**
- · Chrome Polished Handles