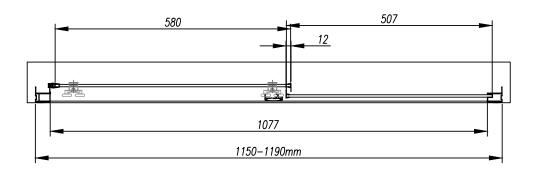

## Size (mm) - 1200

Lifetime Guarantee (Subject to within Terms and Conditions)

- 6mm Toughened Safety Glass to EN12150 and CE Approved
- · MYSHIELD Easy Clean Glass and Chrome Profiles
- · Strong Magnetic Closing with Easy Clean click out Rollers
- · Reversible Doors & Easy to Install
- 1900mm Height
- Extension Profile Available Extra 40mm
- **Double Rollers Top & Bottom**
- · Chrome Polished Handles