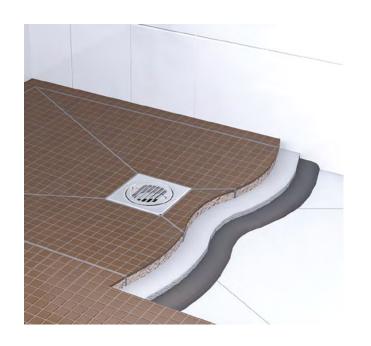

## Wetroom Floor Former 1000 x 1000mm Code: WRFF100SQ

- Acrylic Capped ABS surface provides impact protection
- Honeycomb core provides flexibility with high compressive strength
- 160mm waste outlet

Wetroom Floor Former 1000 x 1000mm - 22mm Depth