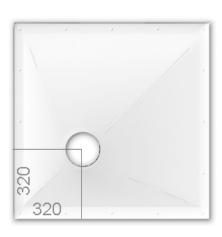

## Wetroom Floor Former 1000 x 1000mm Code: WRFF100SQ

- Acrylic Capped ABS surface provides impact protection
- Honeycomb core provides flexibility with high compressive strength
- 160mm waste outlet

Wetroom Floor Former 1000 x 1000mm - 22mm Depth

Note: All dimensions specified have tolerance +/- 5mm

The information contained on this page was correct at date of issue. Fitting dimensions are provided as a guide only. Some variation may occur due to manufacturing tolerances. We pursue a policy of continuing improvement in design and performance of our products and so reserve the right to change specifications without prior notice.