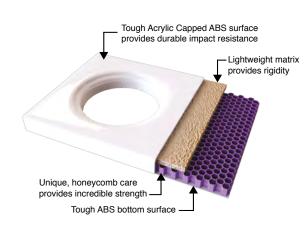

## Wetroom Floor Former 1000 x 1000mm Code: WRFF100SQ

- Acrylic Capped ABS surface provides impact protection
- Honeycomb core provides flexibility with high compressive strength
- 160mm waste outlet

Wetroom Floor Former 1000 x 1000mm - 22mm Depth