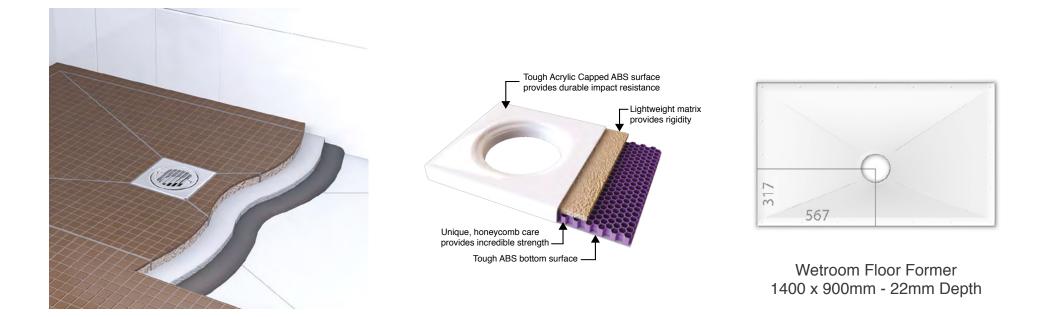

## Wetroom Floor Former 1400 x 900mm Code: WRFF140X90

- Acrylic Capped ABS surface provides impact protection
- · Honeycomb core provides flexibility with high compressive strength
- 160mm waste outlet