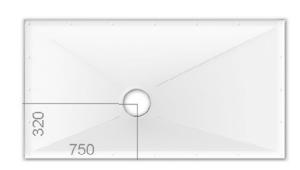

## Wetroom Floor Former 1500 x 800mm Code: WRFF150X80

- Acrylic Capped ABS surface provides impact protection
- Honeycomb core provides flexibility with high compressive strength
- 160mm waste outlet

Wetroom Floor Former 1500 x 800mm - 22mm Depth

Note: All dimensions specified have tolerance +/- 5mm

The information contained on this page was correct at date of issue. Fitting dimensions are provided as a guide only. Some variation may occur due to manufacturing tolerances. We pursue a policy of continuing improvement in design and performance of our products and so reserve the right to change specifications without prior notice.