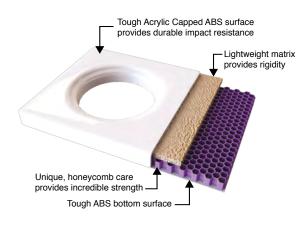

## Wetroom Floor Former 1500 x 800mm Code: WRFF150X80

- Acrylic Capped ABS surface provides impact protection
- Honeycomb core provides flexibility with high compressive strength
- 160mm waste outlet

Wetroom Floor Former 1500 x 800mm - 22mm Depth