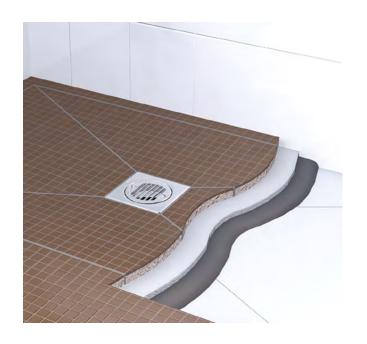

## Wetroom Floor Former 1500 x 800mm Code: WRFF150X80

- Acrylic Capped ABS surface provides impact protection
- Honeycomb core provides flexibility with high compressive strength
- 160mm waste outlet

Wetroom Floor Former 1500 x 800mm - 22mm Depth