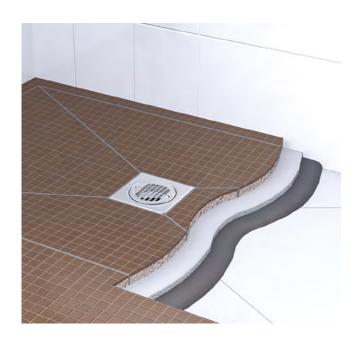

## Wetroom Floor Former 900 x 900mm Code: WRFF90SQ

- Acrylic Capped ABS surface provides impact protection
- Honeycomb core provides flexibility with high compressive strength
- 160mm waste outlet

Wetroom Floor Former 900 x 900mm - 22mm Depth