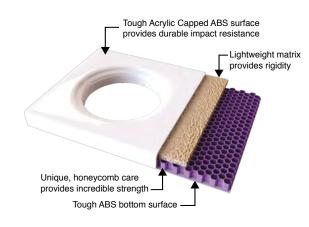

## Wetroom Floor Former 900 x 900mm Code: WRFF90SQ

- Acrylic Capped ABS surface provides impact protection
- Honeycomb core provides flexibility with high compressive strength
- 160mm waste outlet

Wetroom Floor Former 900 x 900mm - 22mm Depth