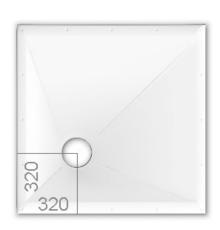

## Wetroom Floor Former 900 x 900mm Code: WRFF90SQ

- Acrylic Capped ABS surface provides impact protection
- Honeycomb core provides flexibility with high compressive strength
- 160mm waste outlet

Wetroom Floor Former 900 x 900mm - 22mm Depth

Note: All dimensions specified have tolerance +/- 5mm

The information contained on this page was correct at date of issue. Fitting dimensions are provided as a guide only. Some variation may occur due to manufacturing tolerances. We pursue a policy of continuing improvement in design and performance of our products and so reserve the right to change specifications without prior notice.