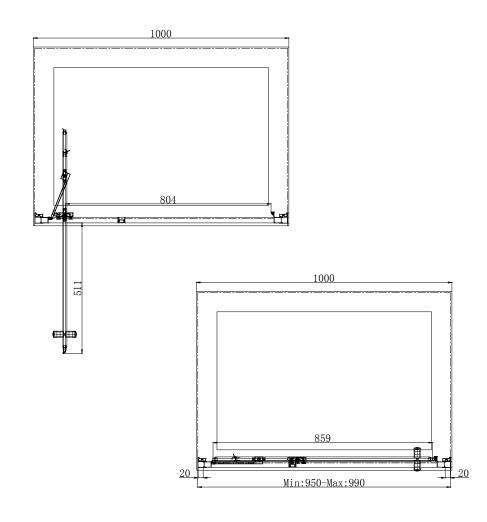

## **FEATURES:**

- · 8mm Toughened Safety Glass, EN14428 and CE & UKCA Approved.
- · MyShield Easy Clean Glass
- · Double sided colour matched Handles
- · 1950mm High
- · Magnetic Seals

| Size | Adjustment | Width Access |
|------|------------|--------------|
| (mm) | (mm)       | (mm)         |
| 1000 | 950-990    | 804          |