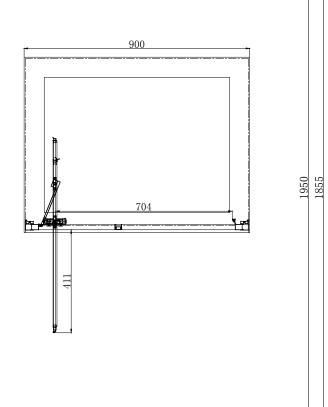

## FEATURES:

- 8mm Toughened Safety Glass, EN14428 and CE & UKCA Approved.
- MyShield Easy Clean Glass
- · Double sided colour matched Handles
- 1950mm High
- Magnetic Seals

| Size | Adjustment | Width Access |
|------|------------|--------------|
| (mm) | (mm)       | (mm)         |
| 900  | 850-890    | 704          |

900