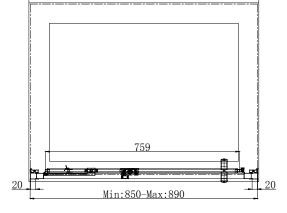

## FEATURES:

- 8mm Toughened Safety Glass, EN14428 and CE & UKCA Approved.
- MyShield Easy Clean Glass
- · Double sided colour matched Handles
- 1950mm High
- Magnetic Seals

| Size | Adjustment | Width Access |
|------|------------|--------------|
| (mm) | (mm)       | (mm)         |
| 900  | 850-890    | 704          |