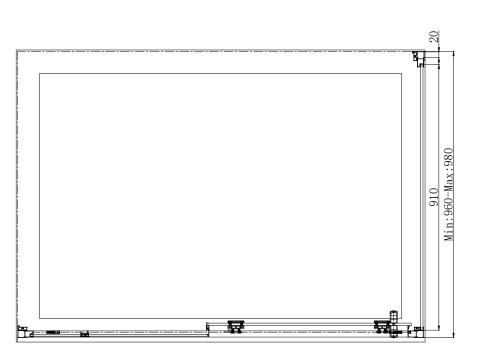

## FEATURES:

- 8mm Toughened Safety Glass, EN14428 and CE & UKCA Approved.
- MyShield Easy Clean Glass
- 1950mm High

| Size<br>(mm) | Adjustment<br>(mm) |
|--------------|--------------------|
| 1000         | 960-980            |