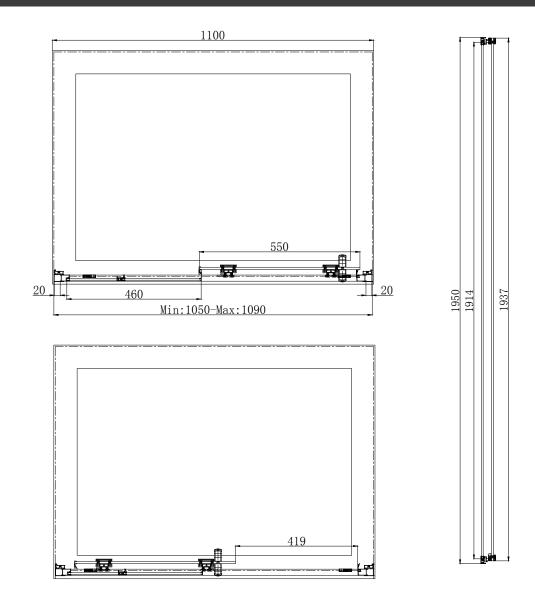

## OTTO 8mm - Sliding Door 1100mm

**RANGE: OTTO** 

| Size | Adjustment | Width Access |
|------|------------|--------------|
| (mm) | (mm)       | (mm)         |
| 1100 | 1050-1090  | 419          |

**Note:** Fixed panels are 6mm glass.