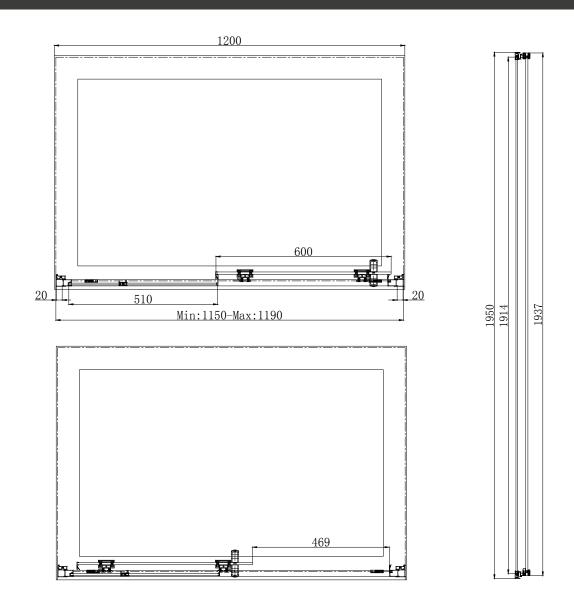

| Size | Adjustment | Width Access |
|------|------------|--------------|
| (mm) | (mm)       | (mm)         |
| 1200 | 1150-1190  | 469          |

**Note:** Fixed panels are 6mm glass.