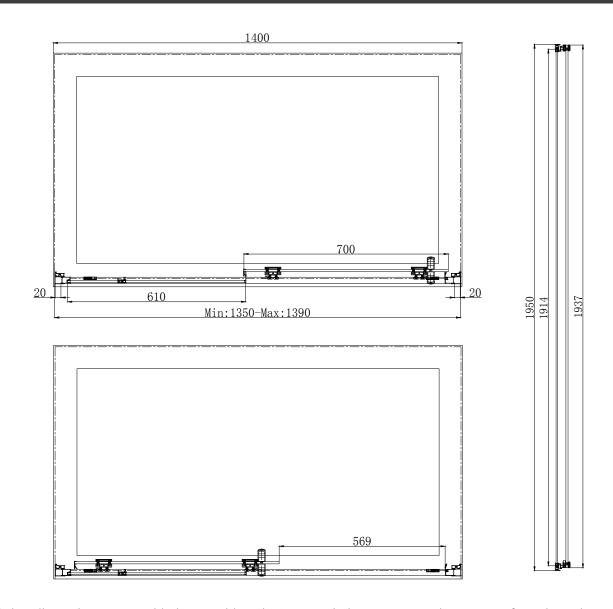

## OTTO 8mm - Sliding Door 1400mm

**RANGE: OTTO** 

| Size | Adjustment | Width Access |
|------|------------|--------------|
| (mm) | (mm)       | (mm)         |
| 1400 | 1350-1390  | 569          |

**Note:** Fixed panels are 6mm glass.